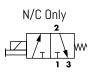

## Stock Part Number: 33A-AAB-RDAA-1BD

| Function | Port size | Flow (Max) | Pressure Range | Individual Mounting |
|----------|-----------|------------|----------------|---------------------|
| 3/2 N/C  | М3        | 0.082 Cv   | Vac. to 120PSI | Inline              |