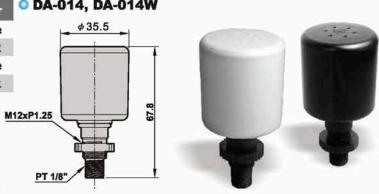

#### Automatic drain

| Part no.        | Thread               | Color |  |
|-----------------|----------------------|-------|--|
| DA-014          | 14mm (Male thread)   | White |  |
| DA-014W         | 14mm (Male thread)   | Black |  |
| DA-014N         | 14mm (Female thread) | White |  |
| <b>DA-014NW</b> | 14mm (Female thread) | Black |  |

#### O DA-014, DA-014W

- 1. Completely drain water together with polluted particles and oils at once without remnants on filter bowl.
- 2. Automatically remove remaining water on filter bowl after air pressure is shut off.
- Working pressure: 2~8kgs/cm<sup>2</sup>
  Discharge capacity: 10~15cc each time (12 times/min.)
- \* Patent number in Taiwan: 096216673