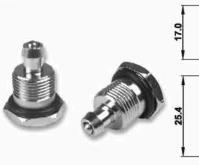

#### Automatic drain

| Part no.        | Thread               | Color |  |
|-----------------|----------------------|-------|--|
| DA-014          | 14mm (Male thread)   | White |  |
| DA-014W         | 14mm (Male thread)   | Black |  |
| DA-014N         | 14mm (Female thread) | White |  |
| <b>DA-014NW</b> | 14mm (Female thread) | Black |  |

#### O DA-014, DA-014W

- 1. Completely drain water together with polluted particles and oils at once without remnants on filter bowl.
- 2. Automatically remove remaining water on filter bowl after air pressure is shut off.
- Working pressure: 2~8kgs/cm<sup>2</sup>
  Discharge capacity: 10~15cc each time (12 times/min.)
- \* Patent number in Taiwan: 096216673