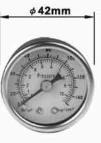

#### Pressure gauge

| Part no.   | Application                                    | Dimension   |
|------------|------------------------------------------------|-------------|
| KUX0000020 | Miniature FRL series                           | 1/8", ø42mm |
| кихооооозо | Standard FRL series 1/4", 3/8", 1/2", 3/4", 1" | 1/4", ø53mm |