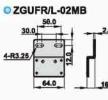

#### Mounting bracket

OZGUFR/L-06MB

ZGUSFRC-08MB

2-

ZGUFR500AMB

ZGUSFR/L-04MSB 38.0 2

| Part no.       | Application                                                                     | Material        |
|----------------|---------------------------------------------------------------------------------|-----------------|
| ZGR200MB       | R200                                                                            | Metal plated    |
| ZGUFR/LO2MB    | UF-02,03,04 / UL-02,03,04 / UR-02,03,04 / UFRL-02,03,04                         | Metal plated    |
| ZGUFR/L-OGMB   | UE-06,08 / UL-06,08 / UR-06,08 / UFR-06,08 / UFRL-06,08 / UME-06,08 / URL-06,08 | Metal plated    |
| ZGFR500MB      | FR500-02 / FRL600-02 / F200                                                     | Metal plated    |
| ZGFR500AMB     | FR500A / FRL600A / FRL700A                                                      | Metal plated    |
| ZGFR500BMB     | FR500B/ FRL600B / FRL700B / L200B / R200B                                       | Metal plated    |
| ZGSSFR500MB    | SSFR500-02/ SSFR600-02                                                          | Stainless steel |
| ZGUSTRCOBMB    | USFR/LC-06,08 / USFRC-06,08 / USFLC-06,08                                       | Stainless steel |
| ZGUSFR/L-04MSB | USF-02,03,04 / USL-02,03,04 / USR-02,03,04 / USFR-02,03,04 / USFR/L-02,03,04    | Stainless steel |