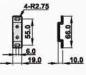

#### Mounting bracket

OZGUFR/L-06MB

ZGUSFRC-08MB

2-

ZGUFR500AMB

ZGUSFR/L-04MSB 38.0 2

| Part no.       | Application                                                                     | Material        |
|----------------|---------------------------------------------------------------------------------|-----------------|
| ZGR200MB       | R200                                                                            | Metal plated    |
| ZGUFR/LO2MB    | UF-02,03,04 / UL-02,03,04 / UR-02,03,04 / UFRL-02,03,04                         | Metal plated    |
| ZGUFR/L-OGMB   | UE-06,08 / UL-06,08 / UR-06,08 / UFR-06,08 / UFRL-06,08 / UME-06,08 / URL-06,08 | Metal plated    |
| ZGFR500MB      | FR500-02 / FRL600-02 / F200                                                     | Metal plated    |
| ZGFR500AMB     | FR500A / FRL600A / FRL700A                                                      | Metal plated    |
| ZGFR500BMB     | FR500B/ FRL600B / FRL700B / L200B / R200B                                       | Metal plated    |
| ZGSSFR500MB    | SSFR500-02/ SSFR600-02                                                          | Stainless steel |
| ZGUSTRCOBMB    | USFR/LC-06,08 / USFRC-06,08 / USFLC-06,08                                       | Stainless steel |
| ZGUSFR/L-04MSB | USF-02,03,04 / USL-02,03,04 / USR-02,03,04 / USFR-02,03,04 / USFR/L-02,03,04    | Stainless steel |