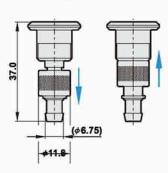

#### Semi-auto/Manual drain

| Part no. | Туре      | Port size     |
|----------|-----------|---------------|
| ZGUX-1   | Semi-auto | 6mm (PU tube) |
| ZGUX     | Manual    | 6mm (PU tube) |

#### ZGUX-1