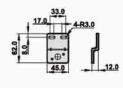

#### Mounting bracket

OZGUFR/L-06MB

ZGUSFRC-08MB

2-

ZGUFR500AMB

ZGUSFR/L-04MSB 38.0 2

| Part no.       | Application                                                                     | Material        |
|----------------|---------------------------------------------------------------------------------|-----------------|
| ZGR200MB       | R200                                                                            | Metal plated    |
| ZGUFR/LO2MB    | UF-02,03,04 / UL-02,03,04 / UR-02,03,04 / UFRL-02,03,04                         | Metal plated    |
| ZGUFR/L-OGMB   | UE-06,08 / UL-06,08 / UR-06,08 / UFR-06,08 / UFRL-06,08 / UME-06,08 / URL-06,08 | Metal plated    |
| ZGFR500MB      | FR500-02 / FRL600-02 / F200                                                     | Metal plated    |
| ZGFR500AMB     | FR500A / FRL600A / FRL700A                                                      | Metal plated    |
| ZGFR500BMB     | FR500B/ FRL600B / FRL700B / L200B / R200B                                       | Metal plated    |
| ZGSSFR500MB    | SSFR500-02/ SSFR600-02                                                          | Stainless steel |
| ZGUSTRCOBMB    | USFR/LC-06,08 / USFRC-06,08 / USFLC-06,08                                       | Stainless steel |
| ZGUSFR/L-04MSB | USF-02,03,04 / USL-02,03,04 / USR-02,03,04 / USFR-02,03,04 / USFR/L-02,03,04    | Stainless steel |