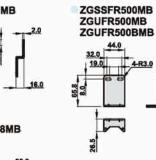

#### Mounting bracket

OZGUFR/L-06MB

ZGUSFRC-08MB

2-

ZGUFR500AMB

ZGUSFR/L-04MSB 38.0 2

| Part no.       | Application                                                                     | Material        |
|----------------|---------------------------------------------------------------------------------|-----------------|
| ZGR200MB       | R200                                                                            | Metal plated    |
| ZGUFR/LO2MB    | UF-02,03,04 / UL-02,03,04 / UR-02,03,04 / UFRL-02,03,04                         | Metal plated    |
| ZGUFR/L-OGMB   | UE-06,08 / UL-06,08 / UR-06,08 / UFR-06,08 / UFRL-06,08 / UME-06,08 / URL-06,08 | Metal plated    |
| ZGFR500MB      | FR500-02 / FRL600-02 / F200                                                     | Metal plated    |
| ZGFR500AMB     | FR500A / FRL600A / FRL700A                                                      | Metal plated    |
| ZGFR500BMB     | FR500B/ FRL600B / FRL700B / L200B / R200B                                       | Metal plated    |
| ZGSSFR500MB    | SSFR500-02/ SSFR600-02                                                          | Stainless steel |
| ZGUSTRCOBMB    | USFR/LC-06,08 / USFRC-06,08 / USFLC-06,08                                       | Stainless steel |
| ZGUSFR/L-04MSB | USF-02,03,04 / USL-02,03,04 / USR-02,03,04 / USFR-02,03,04 / USFR/L-02,03,04    | Stainless steel |