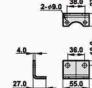

#### Mounting bracket

OZGUFR/L-06MB

ZGUSFRC-08MB

2-

ZGUFR500AMB

ZGUSFR/L-04MSB 38.0 2

| Part no.       | Application                                                                     | Material        |
|----------------|---------------------------------------------------------------------------------|-----------------|
| ZGR200MB       | R200                                                                            | Metal plated    |
| ZGUFR/LO2MB    | UF-02,03,04 / UL-02,03,04 / UR-02,03,04 / UFRL-02,03,04                         | Metal plated    |
| ZGUFR/L-OGMB   | UE-06,08 / UL-06,08 / UR-06,08 / UFR-06,08 / UFRL-06,08 / UME-06,08 / URL-06,08 | Metal plated    |
| ZGFR500MB      | FR500-02 / FRL600-02 / F200                                                     | Metal plated    |
| ZGFR500AMB     | FR500A / FRL600A / FRL700A                                                      | Metal plated    |
| ZGFR500BMB     | FR500B/ FRL600B / FRL700B / L200B / R200B                                       | Metal plated    |
| ZGSSFR500MB    | SSFR500-02/ SSFR600-02                                                          | Stainless steel |
| ZGUSTRCOBMB    | USFR/LC-06,08 / USFRC-06,08 / USFLC-06,08                                       | Stainless steel |
| ZGUSFR/L-04MSB | USF-02,03,04 / USL-02,03,04 / USR-02,03,04 / USFR-02,03,04 / USFR/L-02,03,04    | Stainless steel |