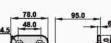

#### Mounting bracket

OZGUFR/L-06MB

ZGUSFRC-08MB

2-

ZGUFR500AMB

ZGUSFR/L-04MSB 38.0 2

| Part no.       | Application                                                                     | Material        |
|----------------|---------------------------------------------------------------------------------|-----------------|
| ZGR200MB       | R200                                                                            | Metal plated    |
| ZGUFR/LO2MB    | UF-02,03,04 / UL-02,03,04 / UR-02,03,04 / UFRL-02,03,04                         | Metal plated    |
| ZGUFR/L-OGMB   | UE-06,08 / UL-06,08 / UR-06,08 / UFR-06,08 / UFRL-06,08 / UME-06,08 / URL-06,08 | Metal plated    |
| ZGFR500MB      | FR500-02 / FRL600-02 / F200                                                     | Metal plated    |
| ZGFR500AMB     | FR500A / FRL600A / FRL700A                                                      | Metal plated    |
| ZGFR500BMB     | FR500B/ FRL600B / FRL700B / L200B / R200B                                       | Metal plated    |
| ZGSSFR500MB    | SSFR500-02/ SSFR600-02                                                          | Stainless steel |
| ZGUSTRCOBMB    | USFR/LC-06,08 / USFRC-06,08 / USFLC-06,08                                       | Stainless steel |
| ZGUSFR/L-04MSB | USF-02,03,04 / USL-02,03,04 / USR-02,03,04 / USFR-02,03,04 / USFR/L-02,03,04    | Stainless steel |