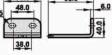

#### Mounting bracket

OZGUFR/L-06MB

ZGUSFRC-08MB

2-

ZGUFR500AMB

ZGUSFR/L-04MSB 38.0 2

| Part no.       | Application                                                                     | Material        |
|----------------|---------------------------------------------------------------------------------|-----------------|
| ZGR200MB       | R200                                                                            | Metal plated    |
| ZGUFR/LO2MB    | UF-02,03,04 / UL-02,03,04 / UR-02,03,04 / UFRL-02,03,04                         | Metal plated    |
| ZGUFR/L-OGMB   | UE-06,08 / UL-06,08 / UR-06,08 / UFR-06,08 / UFRL-06,08 / UME-06,08 / URL-06,08 | Metal plated    |
| ZGFR500MB      | FR500-02 / FRL600-02 / F200                                                     | Metal plated    |
| ZGFR500AMB     | FR500A / FRL600A / FRL700A                                                      | Metal plated    |
| ZGFR500BMB     | FR500B/ FRL600B / FRL700B / L200B / R200B                                       | Metal plated    |
| ZGSSFR500MB    | SSFR500-02/ SSFR600-02                                                          | Stainless steel |
| ZGUSTRCOBMB    | USFR/LC-06,08 / USFRC-06,08 / USFLC-06,08                                       | Stainless steel |
| ZGUSFR/L-04MSB | USF-02,03,04 / USL-02,03,04 / USR-02,03,04 / USFR-02,03,04 / USFR/L-02,03,04    | Stainless steel |