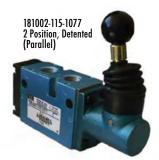

 
 OPERATOR 'A' AND 'B' END

 180002-115-0077
 2 Position, Detented

 180002-515-0087
 3 Position, Closed Centre, Detented
 BODY TYPE Individual <u>LEVER</u> Panel Individual Pane 3 Position, Open Centre, Detented 3 Position, Closed Centre, Spring to Centre 3 Position, Open Centre, Spring to Centre 180002-615-0087 Individual Panel 180687-515-0687 Individual Panel 180687-615-0687 Individual Pane! 181002-115-1077 181002-515-1087 181002-525-1087 2 Position, Detented Individual Parallel 3 Position, Closed Centre, Detented 3 Position, Closed Centre, Detented 3 Position, Open Centre, Detented 3 Position, Open Centre, Detented 3 Position, Closed Centre, Spring to Centre Parallel Individual Stacking Paralle 181002-615-1087 Individual Parallel 181002-625-1087 Stacking Paralle 181687-515-1687 Individual **Parallel** 3 Position, Closed Centre, Spring to Centre 3 Position, Open Centre, Spring to Centre 181687-525-1687 Stacking Parallel 181687-615-1687 Individual Parallel