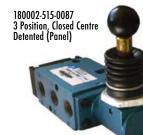

 
 OPERATOR 'A' AND 'B' END

 180002-115-0077
 2 Position, Detented

 180002-515-0087
 3 Position, Closed Centre, Detented
 BODY TYPE Individual <u>LEVER</u> Panel Individual Pane 3 Position, Open Centre, Detented 3 Position, Closed Centre, Spring to Centre 3 Position, Open Centre, Spring to Centre 180002-615-0087 Individual Panel 180687-515-0687 Individual Panel 180687-615-0687 Individual Pane! 181002-115-1077 181002-515-1087 181002-525-1087 2 Position, Detented Individual Parallel 3 Position, Closed Centre, Detented 3 Position, Closed Centre, Detented 3 Position, Open Centre, Detented 3 Position, Open Centre, Detented 3 Position, Closed Centre, Spring to Centre Parallel Individual Stacking Paralle 181002-615-1087 Individual Parallel 181002-625-1087 Stacking Paralle 181687-515-1687 Individual **Parallel** 3 Position, Closed Centre, Spring to Centre 3 Position, Open Centre, Spring to Centre 181687-525-1687 Stacking Parallel 181687-615-1687 Individual Parallel