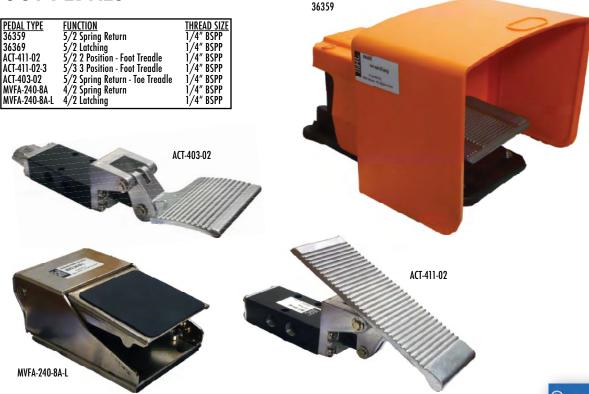

-1087 181002-525-1087 2 Position, Detented Individual Parallel 3 Position, Closed Centre, Detented 3 Position, Closed Centre, Detented 3 Position, Open Centre, Detented 3 Position, Open Centre, Detented 3 Position, Closed Centre, Spring to Centre Parallel Individual Stacking Paralle 181002-615-1087 Individual Parallel 181002-625-1087 Stacking Paralle 181687-515-1687 Individual **Parallel** 3 Position, Closed Centre, Spring to Centre 3 Position, Open Centre, Spring to Centre 181687-525-1687 Stacking Parallel 181687-615-1687 Individual Parallel

181002-515-1087 3 Position, Closed Centre, Detented (Parallel)



#### MANIFOLD END PLATE KITS

M-08001-03-01P Mount Cylinder Port Down M-08001-02-01P Mount Cylinder Up or Down Style A Mount Cylinder Up or Down

# M-08001-03-01P

## **FOOT PEDALS**



### MAC VALVES PACIFIC INC.

20 Alfred Street, Onehunga, Auckland, New Zealand tel: +64 (09) 634 94 00 | fax: +64 (09) 634 9401 freephone: 0800 770 780 | www.macvalves.co.nz