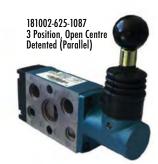

 
 OPERATOR 'A' AND 'B' END

 180002-115-0077
 2 Position, Detented

 180002-515-0087
 3 Position, Closed Centre, Detented
 BODY TYPE Individual <u>LEVER</u> Panel Individual Pane 3 Position, Open Centre, Detented 3 Position, Closed Centre, Spring to Centre 3 Position, Open Centre, Spring to Centre 180002-615-0087 Individual Panel 180687-515-0687 Individual Panel 180687-615-0687 Individual Pane! 181002-115-1077 181002-515-1087 181002-525-1087 2 Position, Detented Individual Parallel 3 Position, Closed Centre, Detented 3 Position, Closed Centre, Detented 3 Position, Open Centre, Detented 3 Position, Open Centre, Detented 3 Position, Closed Centre, Spring to Centre Parallel Individual Stacking Paralle 181002-615-1087 Individual Parallel 181002-625-1087 Stacking Paralle 181687-515-1687 Individual **Parallel** 3 Position, Closed Centre, Spring to Centre 3 Position, Open Centre, Spring to Centre 181687-525-1687 Stacking Parallel 181687-615-1687 Individual Parallel

181002-515-1087 3 Position, Closed Centre, Detented (Parallel)